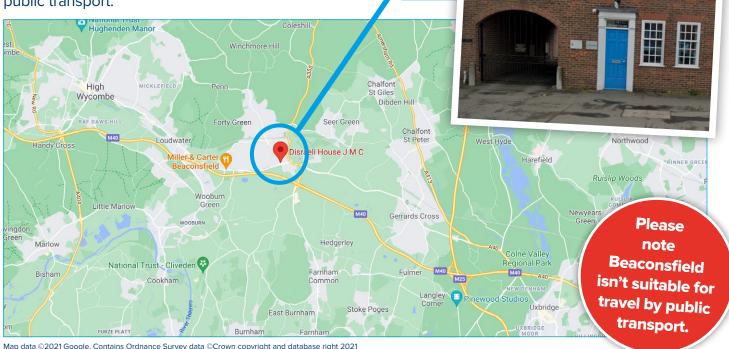

#### **BY CAR: M40 MOTORWAY, JUNCTION 2**

From the motorway follow signs for Beaconsfield along the A355 then turn left at 1st roundabout onto the A40. At next roundabout go straight, then right at next roundabout - the office is on the right with parking on street nearby. This office is not suitable for arrival by public transport.