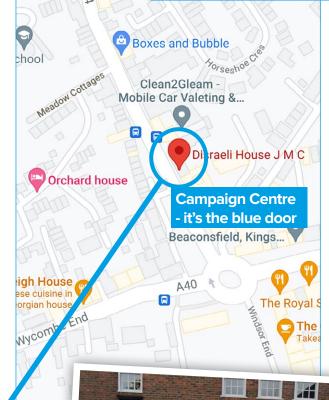

## **BEACONSFIELD CAMPAIGN CENTRE**

MON-SAT: 10AM-6.30PM | SUN: 10AM-2PM

### Disraeli House, 12 Aylesbury **End, Beaconsfield, HP9 1LW**

#### **BY CAR: M40 MOTORWAY, JUNCTION 2**

From the motorway follow signs for Beaconsfield along the A355 then turn left at 1st roundabout onto the A40. At next roundabout go straight, then right at next roundabout - the office is on the right with parking on street nearby. This office is not suitable for arrival by public transport.