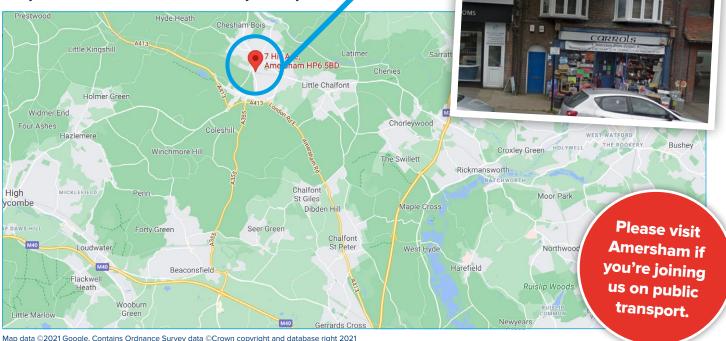

#### **7C Hill Avenue, Amersham HP6 5BD**

**BY OVERGROUND:** From South via London Marylebone, 35m. From North via Aylesbury, 24m.

So we can plan ahead, please confirm if you are planning to come by emailing andrea.stephenson@conservatives.com