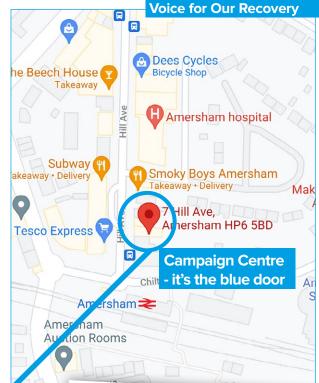

### AMERSHAM CAMPAIGN CENTRE

MON-SAT: 10AM-6.30PM | SUN: 10AM-2PM

#### **7C Hill Avenue, Amersham HP6 5BD**